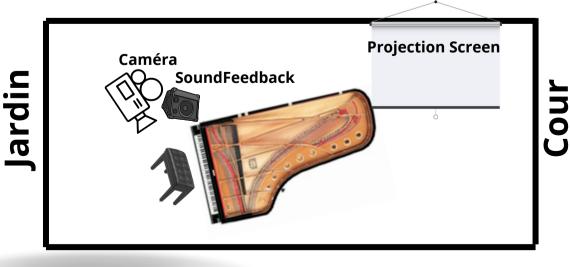

## PIERRE-YVES PLAT PIANO SOLO

| SOUND                                                                    | VIDEO                                                                      |
|--------------------------------------------------------------------------|----------------------------------------------------------------------------|
| To be provided according to the venue<br>Replay if necessary             | <b>Projection screen</b><br>Minimum size: 2.40m x 1.80m                    |
| Acoustic concert possible up to 200 seats                                | Video projector / overhead projector - 4000<br>Iumens (minimum)            |
| 2 piano pickups                                                          |                                                                            |
| (Type C414, KM184 or equivalent)                                         | <b>Camera supplied by artist</b><br>Cables required - HDMI VIDEO - Between |
| l song presentation microphone<br>Shure KSM9/Beta 87/SM 58 without stand | piano (camera) and video projector                                         |
| To be placed on the floor, to the right of the piano.                    | Contact us for more                                                        |
| STAGE MONITOR                                                            | information                                                                |
| to be placed on the LEFT of the stool, to the left of                    | <b>C</b> +33 (0)6 89 68 39 64                                              |
| the piano bass.                                                          | Contact@pierreyvesplat.com                                                 |

#### **PLAN DE SCÈNE**

### Public