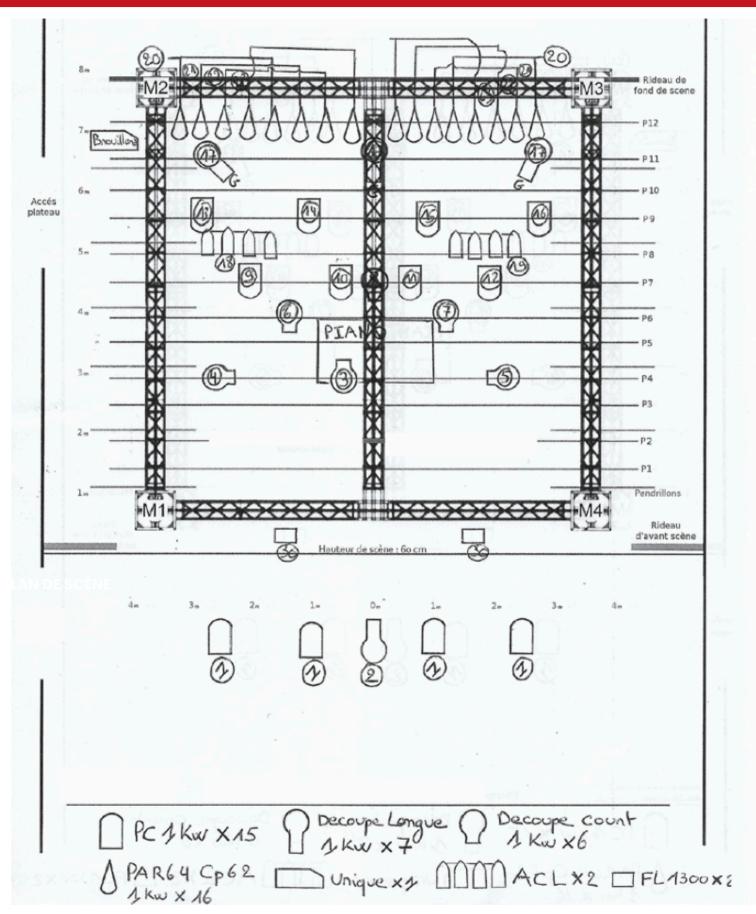

#### LIGHTS

See diagram P2/P3 - The lighting plan can be completely revised according to the lighting available in the room. Warm lighting is preferable in small rooms (Sepia, etc.). Please contact us if you have any questions.

### **PIERRE-YVES PLAT - PIANO SOLO** For any questions +33 (0)6 89 68 39 64 / contact@pierreyvesplat.com

**FIRE PLAN** 

### FIRE / GROUND PLAN