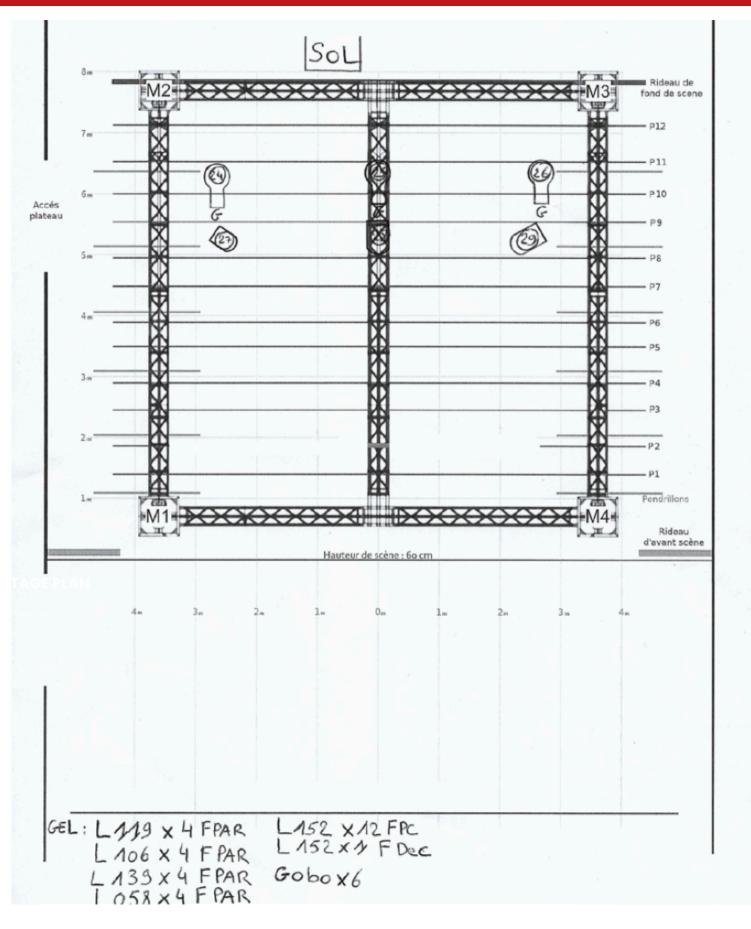

#### LIGHTS

See diagram P2/P3 - The lighting plan can be completely revised according to the lighting available in the room. Warm lighting is preferable in small rooms (Sepia, etc.). Please contact us if you have any questions.

### **PIERRE-YVES PLAT - PIANO SOLO** For any questions +33 (0)6 89 68 39 64 / contact@pierreyvesplat.com

**FIRE PLAN** 

### FIRE / GROUND PLAN